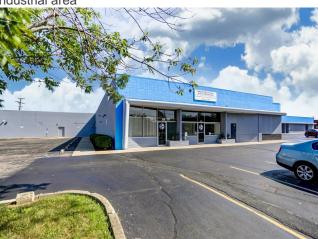

#### 1222 McCook

221-241 E Helena St, Dayton, OH 45404

Anjanette Frye RCF Properties 5797 Far Hills Ave, Suite 300,Dayton, OH 45429 afrye37076@aol.com (937) 434-7676

| Rental Rate:            | \$4.50 /SF/Yr    |
|-------------------------|------------------|
| Min. Divisible:         | 1,104 SF         |
| Property Type:          | Industrial       |
| Property Subtype:       | Warehouse        |
| Rentable Building Area: | 41,619 SF        |
| Year Built:             | 1954             |
| Rental Rate Mo:         | \$0.38 USD/SF/Mo |

#### 1222 McCook

\$4.50 /SF/Yr

Great location close to downtown Dayton and I -75. A mix of office and warehouse is available. Some spaces have loading docks. Central in a highly trafficked industrial area.

#### 221-241 E Helena St, Dayton, OH 45404

Great location close to downtown Dayton and I -75. A mix of office and warehouse is available. Some spaces have loading docks. Central in a highly trafficked industrial area.