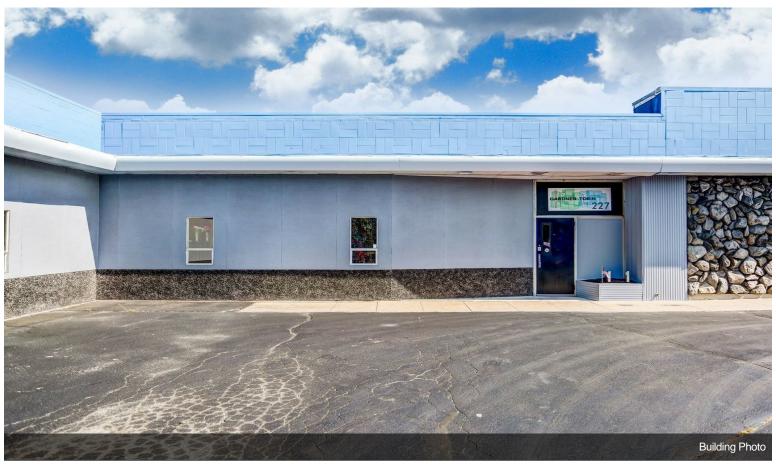

#### 1st Floor Ste 221-223

2

| Space Available | 5,492 SF         |
|-----------------|------------------|
| Rental Rate     | \$4.50 /SF/Yr    |
| Date Available  | Now              |
| Service Type    | Triple Net (NNN) |
| Space Type      | Relet            |
| Space Use       | Office/Retail    |
| Lease Term      | 3 - 5 Years      |
|                 |                  |