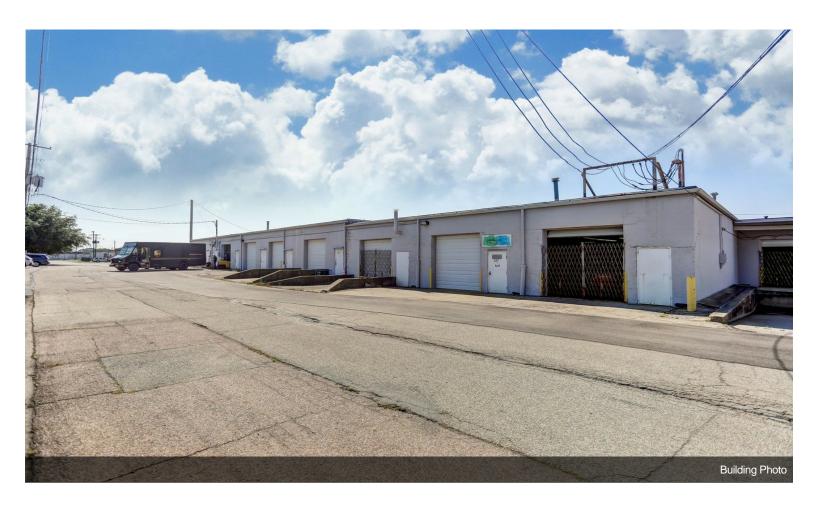

#### 1222 McCook

\$4.50 /SF/Yr

Great location close to downtown Dayton and I -75. A mix of office and warehouse is available. Some spaces have loading docks. Central in a highly trafficked industrial area.

#### 221-241 E Helena St, Dayton, OH 45404

Great location close to downtown Dayton and I -75. A mix of office and warehouse is available. Some spaces have loading docks. Central in a highly trafficked industrial area.