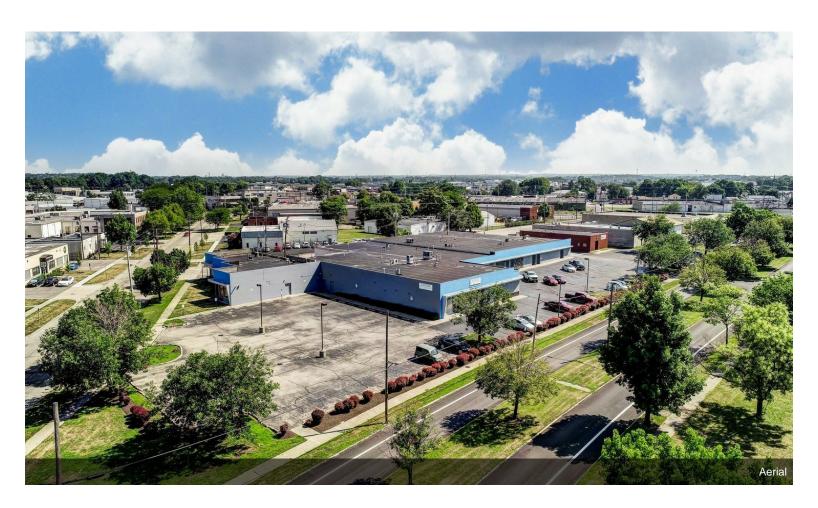

#### 1222 McCook

221-241 E Helena St, Dayton, OH 45404

Anjanette Frye RCF Properties 5797 Far Hills Ave, Suite 300,Dayton, OH 45429 afrye37076@aol.com (937) 434-7676

| Rental Rate:            | \$4.50 /SF/Yr    |
|-------------------------|------------------|
| Min. Divisible:         | 1,104 SF         |
| Property Type:          | Industrial       |
| Property Subtype:       | Warehouse        |
| Rentable Building Area: | 41,619 SF        |
| Year Built:             | 1954             |
| Rental Rate Mo:         | \$0.38 USD/SF/Mo |

#### 1222 McCook

\$4.50 /SF/Yr

Great location close to downtown Dayton and I -75. A mix of office and warehouse is available. Some spaces have loading docks. Central in a highly trafficked industrial area.

#### 221-241 E Helena St, Dayton, OH 45404

Great location close to downtown Dayton and I -75. A mix of office and warehouse is available. Some spaces have loading docks. Central in a highly trafficked industrial area.