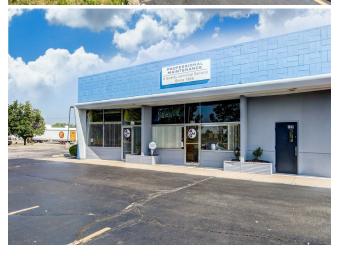

#### 1222 McCook

221-241 E Helena St, Dayton, OH 45404

Anjanette Frye RCF Properties 5797 Far Hills Ave, Suite 300,Dayton, OH 45429 afrye37076@aol.com (937) 434-7676

| Rental Rate:            | \$4.50 /SF/Yr    |
|-------------------------|------------------|
| Min. Divisible:         | 1,104 SF         |
| Property Type:          | Industrial       |
| Property Subtype:       | Warehouse        |
| Rentable Building Area: | 41,619 SF        |
| Year Built:             | 1954             |
| Rental Rate Mo:         | \$0.38 USD/SF/Mo |

#### 1222 McCook

\$4.50 /SF/Yr

Great location close to downtown Dayton and I -75. A mix of office and warehouse is available. Some spaces have loading docks. Central in a highly trafficked industrial area.

#### 221-241 E Helena St, Dayton, OH 45404

Great location close to downtown Dayton and I -75. A mix of office and warehouse is available. Some spaces have loading docks. Central in a highly trafficked industrial area.