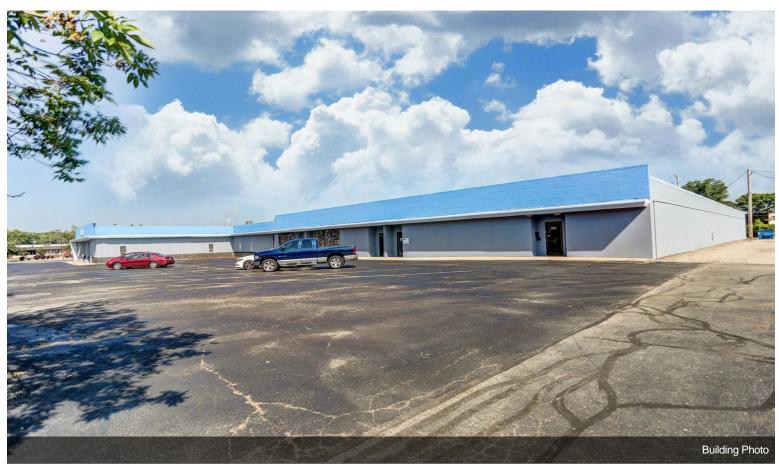

#### 1222 McCook

221-241 E Helena St, Dayton, OH 45404

Anjanette Frye RCF Properties 5797 Far Hills Ave, Suite 300,Dayton, OH 45429 afrye37076@aol.com (937) 434-7676

| Rental Rate:            | \$4.50 /SF/Yr    |
|-------------------------|------------------|
| Min. Divisible:         | 1,104 SF         |
| Property Type:          | Industrial       |
| Property Subtype:       | Warehouse        |
| Rentable Building Area: | 41,619 SF        |
| Year Built:             | 1954             |
| Rental Rate Mo:         | \$0.38 USD/SF/Mo |

#### 1222 McCook

\$4.50 /SF/Yr

Great location close to downtown Dayton and I -75. A mix of office and warehouse is available. Some spaces have loading docks. Central in a highly trafficked industrial area.

#### 221-241 E Helena St, Dayton, OH 45404

Great location close to downtown Dayton and I -75. A mix of office and warehouse is available. Some spaces have loading docks. Central in a highly trafficked industrial area.