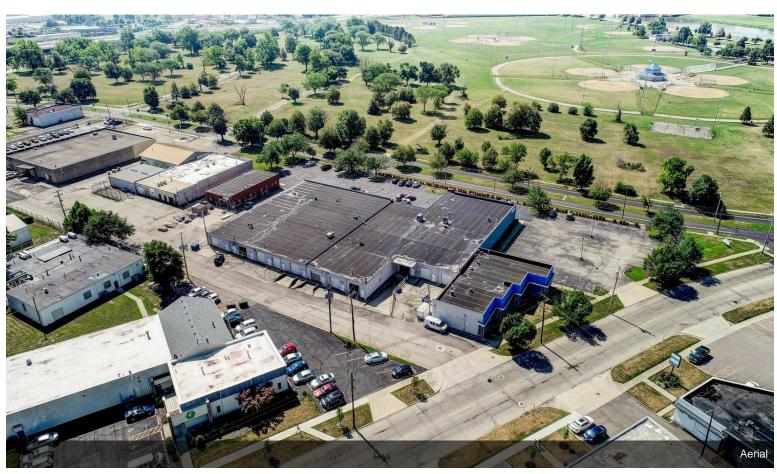

#### 1222 McCook

221-241 E Helena St, Dayton, OH 45404

Anjanette Frye RCF Properties 5797 Far Hills Ave, Suite 300,Dayton, OH 45429 afrye37076@aol.com (937) 434-7676

| Rental Rate:            | \$4.50 /SF/Yr    |
|-------------------------|------------------|
| Min. Divisible:         | 1,104 SF         |
| Property Type:          | Industrial       |
| Property Subtype:       | Warehouse        |
| Rentable Building Area: | 41,619 SF        |
| Year Built:             | 1954             |
| Rental Rate Mo:         | \$0.38 USD/SF/Mo |

#### 1222 McCook

\$4.50 /SF/Yr

Great location close to downtown Dayton and I -75. A mix of office and warehouse is available. Some spaces have loading docks. Central in a highly trafficked industrial area.

#### 221-241 E Helena St, Dayton, OH 45404

Great location close to downtown Dayton and I -75. A mix of office and warehouse is available. Some spaces have loading docks. Central in a highly trafficked industrial area.