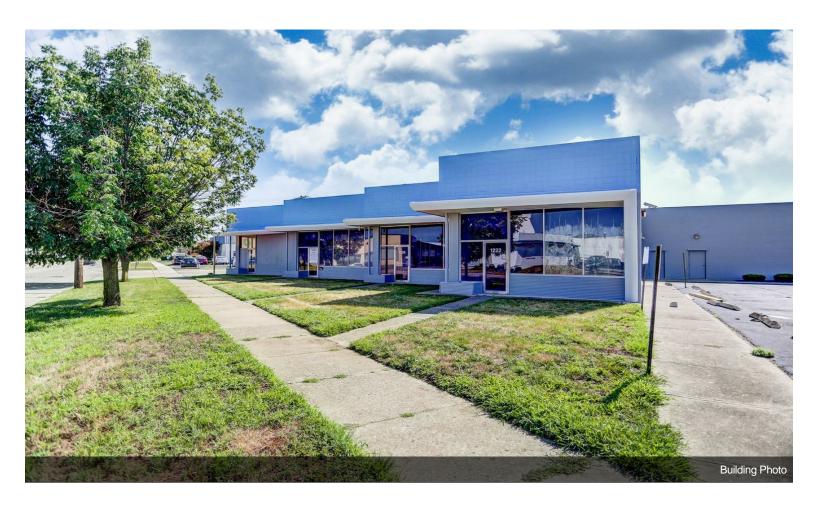

#### 1222 McCook

221-241 E Helena St, Dayton, OH 45404

Anjanette Frye RCF Properties 5797 Far Hills Ave, Suite 300,Dayton, OH 45429 afrye37076@aol.com (937) 434-7676

| Rental Rate:            | \$4.50 /SF/Yr    |
|-------------------------|------------------|
| Min. Divisible:         | 1,104 SF         |
| Property Type:          | Industrial       |
| Property Subtype:       | Warehouse        |
| Rentable Building Area: | 41,619 SF        |
| Year Built:             | 1954             |
| Rental Rate Mo:         | \$0.38 USD/SF/Mo |

#### 1222 McCook

\$4.50 /SF/Yr

Great location close to downtown Dayton and I -75. A mix of office and warehouse is available. Some spaces have loading docks. Central in a highly trafficked industrial area.

#### 221-241 E Helena St, Dayton, OH 45404

Great location close to downtown Dayton and I -75. A mix of office and warehouse is available. Some spaces have loading docks. Central in a highly trafficked industrial area.