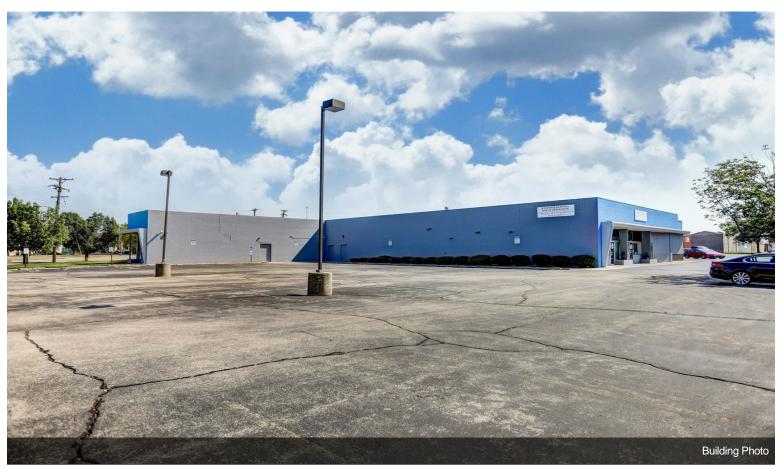

#### 1222 McCook

221-241 E Helena St, Dayton, OH 45404

Anjanette Frye RCF Properties 5797 Far Hills Ave, Suite 300,Dayton, OH 45429 afrye37076@aol.com (937) 434-7676

| Rental Rate:            | \$4.50 /SF/Yr    |
|-------------------------|------------------|
| Min. Divisible:         | 1,104 SF         |
| Property Type:          | Industrial       |
| Property Subtype:       | Warehouse        |
| Rentable Building Area: | 41,619 SF        |
| Year Built:             | 1954             |
| Rental Rate Mo:         | \$0.38 USD/SF/Mo |

#### 1222 McCook

\$4.50 /SF/Yr

Great location close to downtown Dayton and I -75. A mix of office and warehouse is available. Some spaces have loading docks. Central in a highly trafficked industrial area.

#### 221-241 E Helena St, Dayton, OH 45404

Great location close to downtown Dayton and I -75. A mix of office and warehouse is available. Some spaces have loading docks. Central in a highly trafficked industrial area.