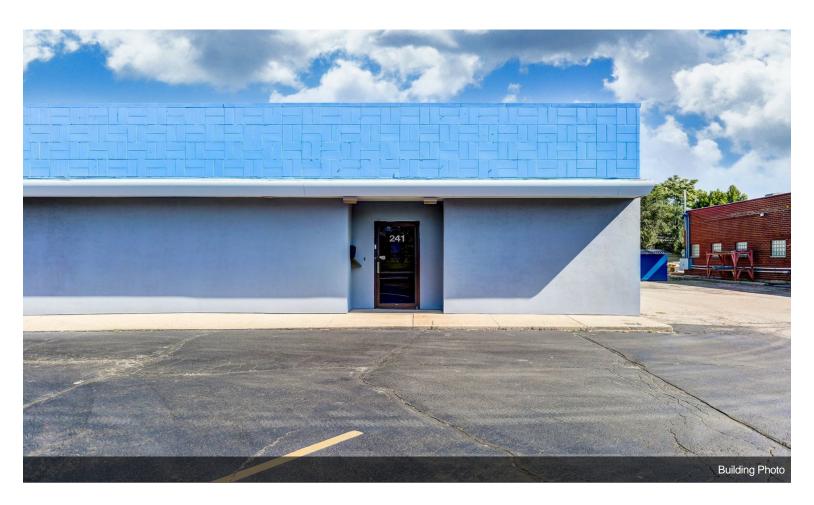

#### 1st Floor Ste 241

3

| Space Available | 4,500 SF         |
|-----------------|------------------|
| Rental Rate     | \$4.50 /SF/Yr    |
| Date Available  | Now              |
| Service Type    | Triple Net (NNN) |
| Space Type      | Relet            |
| Space Use       | Office/Retail    |
| Lease Term      | 2 Years          |