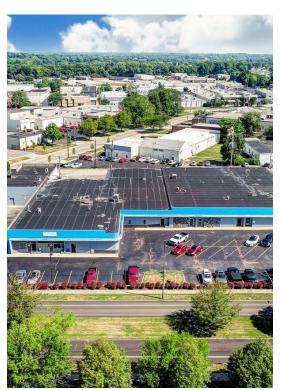

#### 1222 McCook

221-241 E Helena St, Dayton, OH 45404

Anjanette Frye RCF Properties 5797 Far Hills Ave, Suite 300,Dayton, OH 45429 afrye37076@aol.com (937) 434-7676

| Rental Rate:            | \$4.50 /SF/Yr    |
|-------------------------|------------------|
| Min. Divisible:         | 1,104 SF         |
| Property Type:          | Industrial       |
| Property Subtype:       | Warehouse        |
| Rentable Building Area: | 41,619 SF        |
| Year Built:             | 1954             |
| Rental Rate Mo:         | \$0.38 USD/SF/Mo |

#### 1222 McCook

\$4.50 /SF/Yr

Great location close to downtown Dayton and I -75. A mix of office and warehouse is available. Some spaces have loading docks. Central in a highly trafficked industrial area.

#### 221-241 E Helena St, Dayton, OH 45404

Great location close to downtown Dayton and I -75. A mix of office and warehouse is available. Some spaces have loading docks. Central in a highly trafficked industrial area.