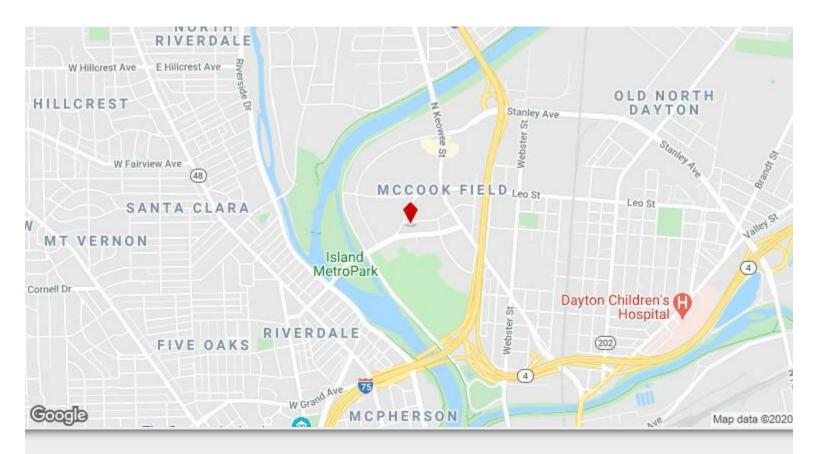

#### 1222 McCook

221-241 E Helena St, Dayton, OH 45404

Anjanette Frye RCF Properties 5797 Far Hills Ave, Suite 300,Dayton, OH 45429 afrye37076@aol.com (937) 434-7676

| Rental Rate:            | \$4.50 /SF/Yr    |
|-------------------------|------------------|
| Min. Divisible:         | 1,104 SF         |
| Property Type:          | Industrial       |
| Property Subtype:       | Warehouse        |
| Rentable Building Area: | 41,619 SF        |
| Year Built:             | 1954             |
| Rental Rate Mo:         | \$0.38 USD/SF/Mo |

#### 1222 McCook

\$4.50 /SF/Yr

Great location close to downtown Dayton and I -75. A mix of office and warehouse is available. Some spaces have loading docks. Central in a highly trafficked industrial area.

#### 221-241 E Helena St, Dayton, OH 45404

Great location close to downtown Dayton and I -75. A mix of office and warehouse is available. Some spaces have loading docks. Central in a highly trafficked industrial area.