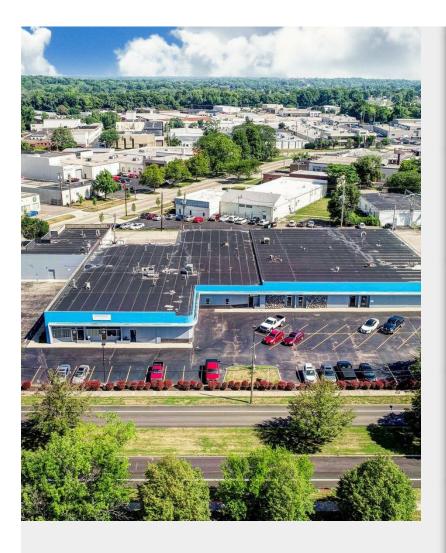

#### 1222 McCook

221-241 E Helena St, Dayton, OH 45404

Anjanette Frye RCF Properties 5797 Far Hills Ave, Suite 300,Dayton, OH 45429 afrye37076@aol.com (937) 434-7676

| Rental Rate:            | \$4.50 /SF/Yr    |
|-------------------------|------------------|
| Min. Divisible:         | 1,104 SF         |
| Property Type:          | Industrial       |
| Property Subtype:       | Warehouse        |
| Rentable Building Area: | 41,619 SF        |
| Year Built:             | 1954             |
| Rental Rate Mo:         | \$0.38 USD/SF/Mo |

#### 1222 McCook

\$4.50 /SF/Yr

Great location close to downtown Dayton and I -75. A mix of office and warehouse is available. Some spaces have loading docks. Central in a highly trafficked industrial area.

#### 221-241 E Helena St, Dayton, OH 45404

Great location close to downtown Dayton and I -75. A mix of office and warehouse is available. Some spaces have loading docks. Central in a highly trafficked industrial area.