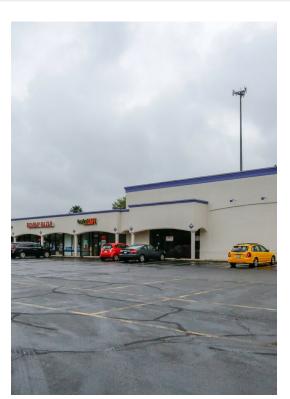

## **McEwen Square**

\$13.25 /SF/Yr

Highly visible retail center in prominent location on Miamisburg Centerville Road. The property is close to Whole Foods, Sam's Club and various national restaurants. McEwen Square was built in 1965 and includes 120 parking spaces within the Center. Some major tenants within the Center include Tropical Smoothie, Hot Spot Tanning, and Diamonds Cabaret....

## 960-990 Miamisburg Centerville Rd, Dayton, OH 45459

Highly visible retail center in prominent location on Miamisburg Centerville Road. The property is close to Whole Foods, Sam's Club and various national restaurants. McEwen Square was built in 1965 and includes 120 parking spaces within the Center. Some major tenants within the Center include Tropical Smoothie, Hot Spot Tanning, and Diamonds Cabaret.