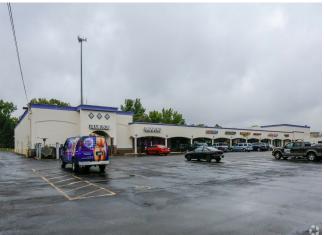

## **McEwen Square**

\$13.25 /SF/Yr

Highly visible retail center in prominent location on Miamisburg Centerville Road. The property is close to Whole Foods, Sam's Club and various national restaurants. McEwen Square was built in 1965 and includes 120 parking spaces within the Center. Some major tenants within the Center include Tropical Smoothie, Hot Spot Tanning, and Diamonds Cabaret....

## 960-990 Miamisburg Centerville Rd, Dayton, OH 45459

Highly visible retail center in prominent location on Miamisburg Centerville Road. The property is close to Whole Foods, Sam's Club and various national restaurants. McEwen Square was built in 1965 and includes 120 parking spaces within the Center. Some major tenants within the Center include Tropical Smoothie, Hot Spot Tanning, and Diamonds Cabaret.