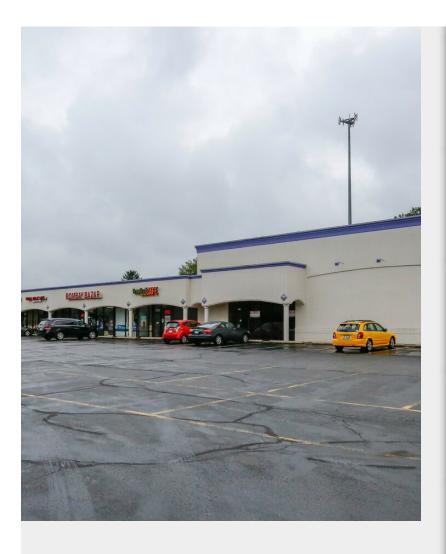

## **McEwen Square**

\$13.25 /SF/Yr

Highly visible retail center in prominent location on Miamisburg Centerville Road. The property is close to Whole Foods, Sam's Club and various national restaurants. McEwen Square was built in 1965 and includes 120 parking spaces within the Center. Some major tenants within the Center include Tropical Smoothie, Hot Spot Tanning, and Diamonds Cabaret....

## 960-990 Miamisburg Centerville Rd, Dayton, OH 45459

Highly visible retail center in prominent location on Miamisburg Centerville Road. The property is close to Whole Foods, Sam's Club and various national restaurants. McEwen Square was built in 1965 and includes 120 parking spaces within the Center. Some major tenants within the Center include Tropical Smoothie, Hot Spot Tanning, and Diamonds Cabaret.